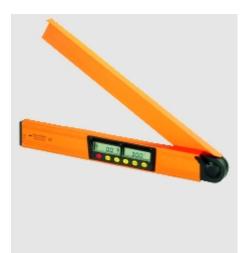

## Multi-Digit pro

All-in-one. Electronic angle measurer, electronic slope measurer and laser spirit level. Easy and accurate. For measuring angles, inclinations, sloped and plane surfaces.

- · Displays angle and inclination simultaneously
- Angle measurement in degrees
- Inclination in degrees or percent
- Automatic digit inversion for overhead
- measurementsWorking range of angle measurement 0 to 180°
- · Automatic shut-off
- · Hold-function to freeze measurement
- 180°-lock to prolong the unit to 1m length
- · Arm can be locked in every desired position
- · Visible laser beam to extend working range
- · 1/4"-thread for camera tripod

## **TECHNICAL DATA**

Working range angle Resolution Angle precision Working range inclination Resolving power Accuracy inclination Range of laser Accuracy of laser Laser wavelength Laser class Power supply / Operating time Length (unfolded) Weight 0° - 180° 0,1° ± 0,1° 0° - 90° oder 0% - 100% 0,1° oder 0,1% 0,2° 20m ± 0,5mm/1m 650 nm 2 3 x 1.2 V AA/ 48 h 530 mm (1.000 mm) 1,3 kg inkl. Batterien